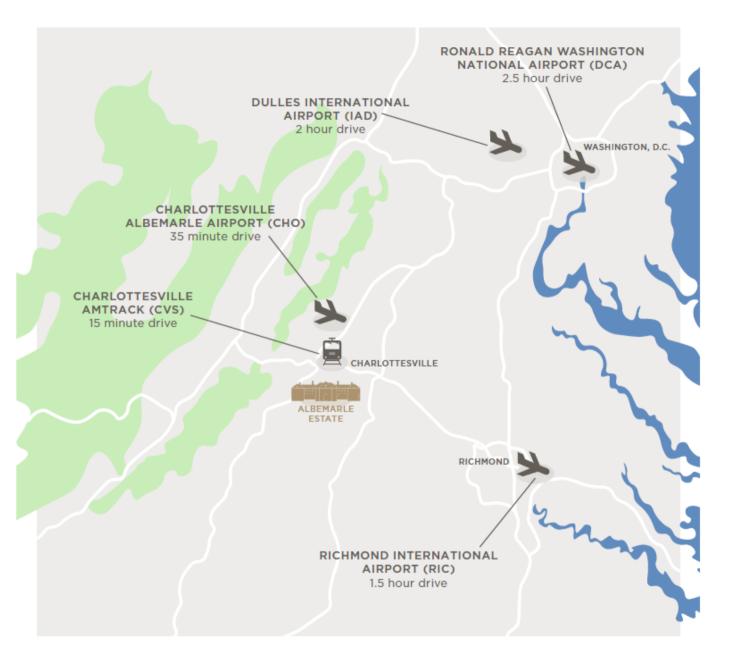

## We are located in Charlottesville, Virginia

#### **DIRECT FLIGHTS TO CHO**

| ORD           | CLT            |                       | LGA       |
|---------------|----------------|-----------------------|-----------|
| 1 hour 50 min | 1 hour         |                       | 1.5 hours |
| 1.            | PHL<br>5 hours | <i>AT</i> .<br>1.5 ho |           |

### DRIVING TIMES FROM NEARBY CITIES

| Washington, D.C. 2 hours | <i>New York City</i><br>6 hours | Charlotte<br>4.5 hours |
|--------------------------|---------------------------------|------------------------|
| Virginia Beach           | <i>Philadelphia</i>             | Columbus               |
| 3 hours                  | 5 hours                         | 7 hours                |