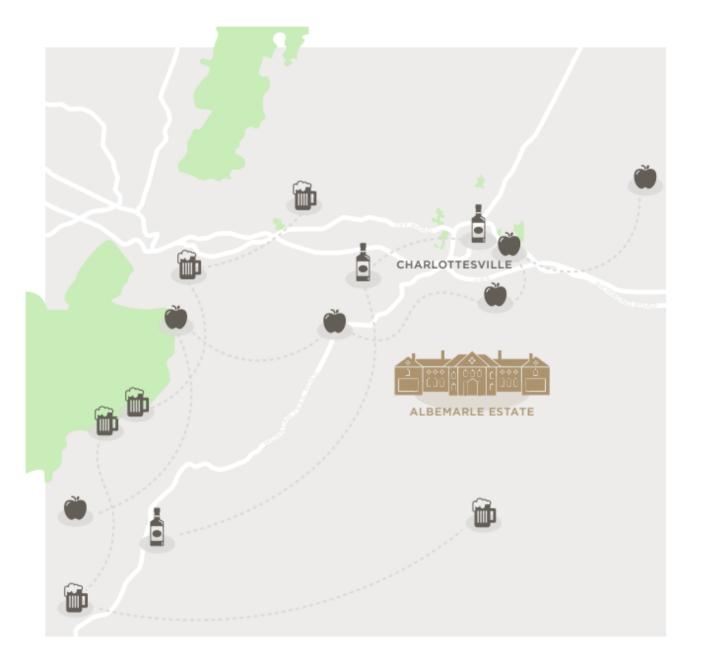

## Experience the Brew Ridge Trail

The Brew Ridge Trail is a self-guided tour featuring five of the nation's best craft breweries. With everything from lagers to stouts and the gorgeous sights and sounds of the surrounding Blue Ridge Mountains – there's truly something for everyone.

LEARN MORE

Cider was a colonial beverage enjoyed not only by forefathers such as Thomas Jefferson, John Adams and George Washington, but also by the common farmer, lawyer, butcher and soldier. The tradition continues today, with Virginia as currently the sixth-largest apple producing state by acreage in the United States. Visit one of the ten plus cideries in the area.

## The Birthplace of American Distilled Spirits

Visit Virginia's distilleries, meet the spirits' caretakers, the craftsmen and women who are eager to welcome you with warm hospitality, while sharing anecdotes behind every barrel of Virginia whiskey, behind each bottle of Virginia gin, behind every glass of Virginia brandy and more. Visit three of Virginia's distilleries in the Charlottesville area: Vitae Spirits, Ragged Branch Distillery, and Virginia Distillery Company.

LEARN MORE

Breweries, Cideries, & Distilleries