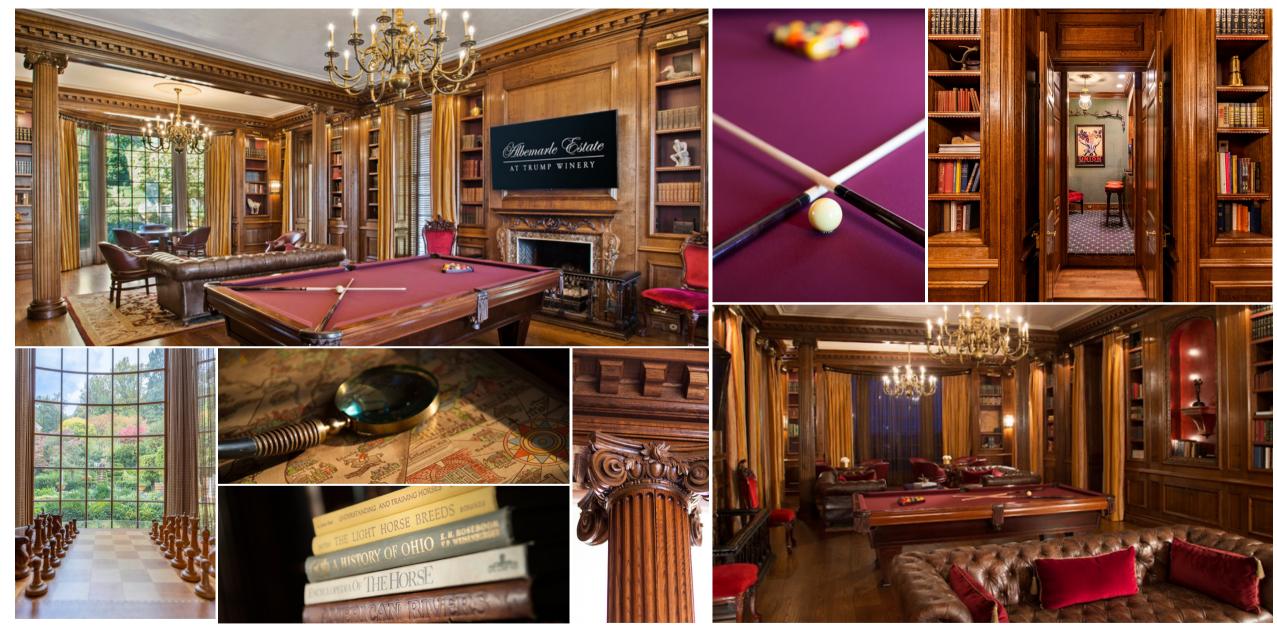

Sauna & Hot tub

Billiards

Bocce & Croquet

Fishing ponds

Hiking trails

Wine & Beer tasting

On-site Fun for All

Dining Room

Living Room

Gallery, Card Room, & South Parlor

Movie Theatre

Fitness, Dry Sauna, Hot Tub, & Pool

Gardens & Fountain

Deluxe Junior Suite: Washington

Deluxe Estate Rooms: William & Mary, Madison & Monroe

Grand Deluxe Suite: Jefferson