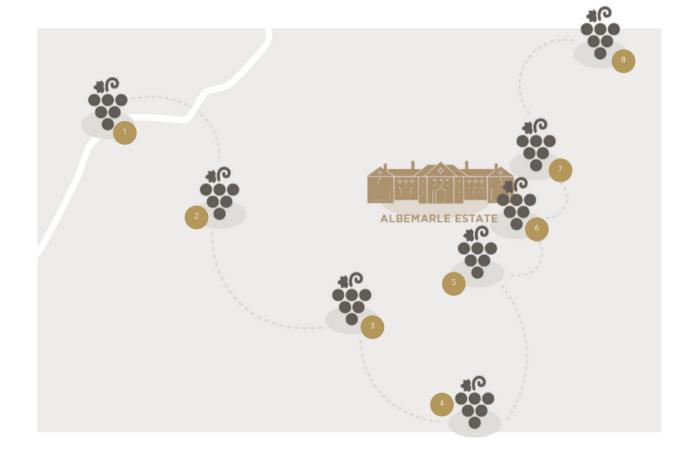

Pool House Guest Rooms

Private Cabin

- Pippin Hill Farm & Winery
  - Wisdom Oak Winery
- Micheal Shaps Wineworks
  - Mount Ida Reserve

- <sup>5</sup> Blenheim Vineyards
  - Trump Winery
- Gabriel Rausse Winery
  - Jefferson Vineyards

#### MONTICELLO WINE TRAIL

Virginia's first and most premier wine region with over 35 wineries in a 25 mile radius of Charlottesville. With nearby Trump Winery and eight other world-class wineries within a ten mile radius, there is no better place to experience the quintessential Monticello Wine Trail experience.