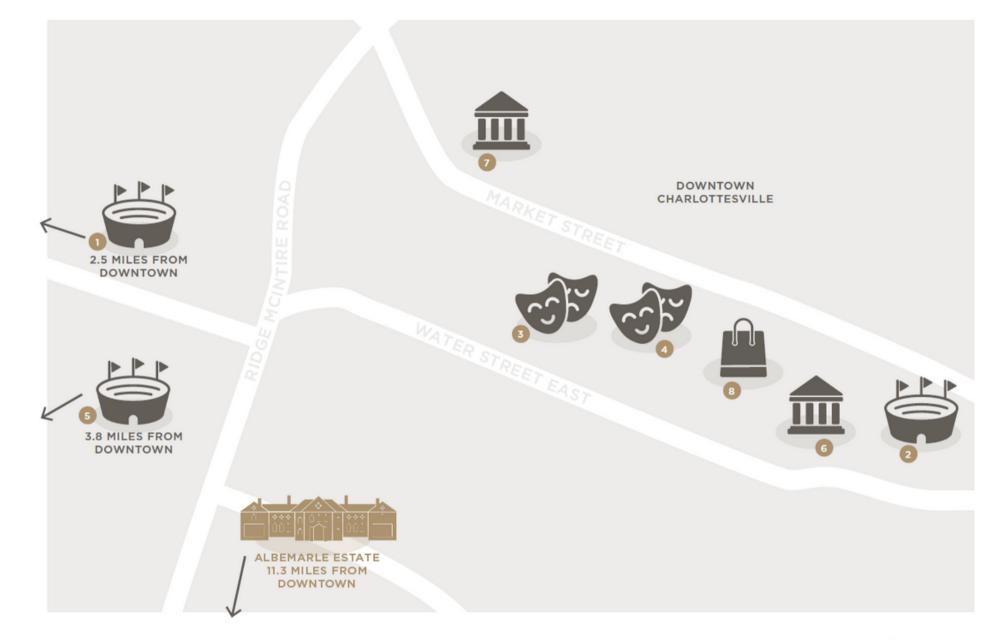

## Entertainment

- John Paul Jones Arena
  - 2 Sprint Pavilion
  - 3 Jefferson Theater
- 4 Paramount Theater
  - 5 Scott Stadium

#### Museums

- 6 Discovery Museum
- McGuffey Art Center

## Shopping

B Historic Downtown Mall Galleries, shops, restaurants

Arts, Entertainment, & Shopping