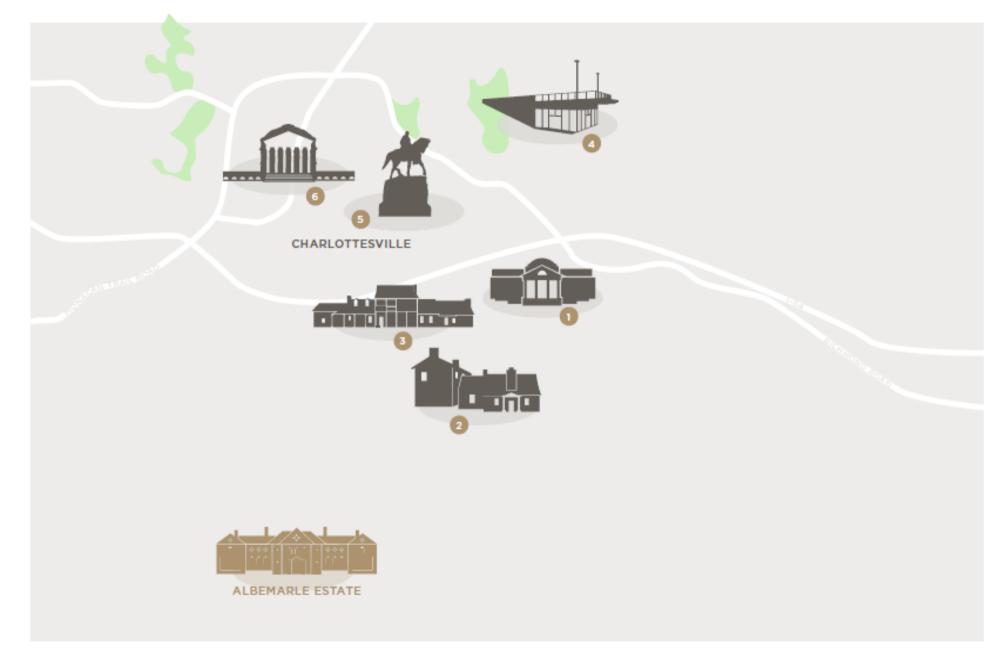

## Golf

Old Trail
 35 minute drive

Birdwood25 minute drive

Spring Creek
35 minute drive

Outdoor Recreation

- Monticello

  10 minute drive
- 2 Highland 8 minute drive

Montpelier
50 minute drive

- Michie Tavern
  12 minute drive
- Lewis and Clark Exploratory Center
  25 minute drive
- Walking Tours of
  Historic Charlottesville
   (Spring Fall)
   20 minute drive
  - 6 UVA Rotunda 20 minute drive