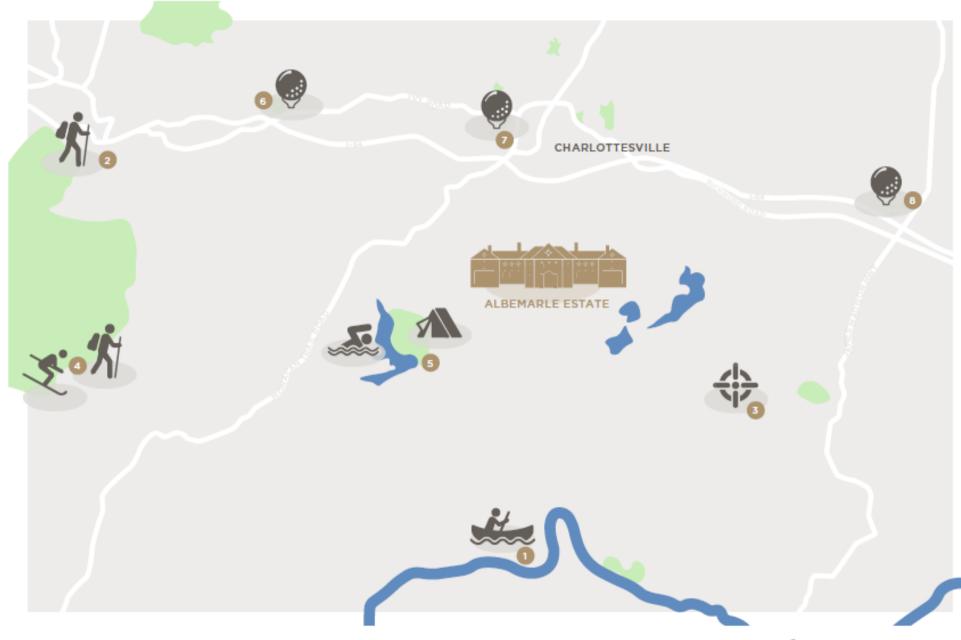

## Outdoors

James River
rafting & kayaking | 35 minute drive

2 Blue Ridge Parkway
hiking & rock climbing | 45 minute drive

3 Central Virginia Sporting Clays clay shooting | 35 minute drive

Wintergreen
downhill skiing, hiking, mountain biking
50 minute drive

5 Walnut Creek Park swimming, camping, disc golf 25 minute drive

## Golf

Old Trail
 35 minute drive

Birdwood25 minute drive

Spring Creek
35 minute drive

Outdoor Recreation

- Monticello

  10 minute drive
- 2 Highland 8 minute drive

Montpelier
50 minute drive