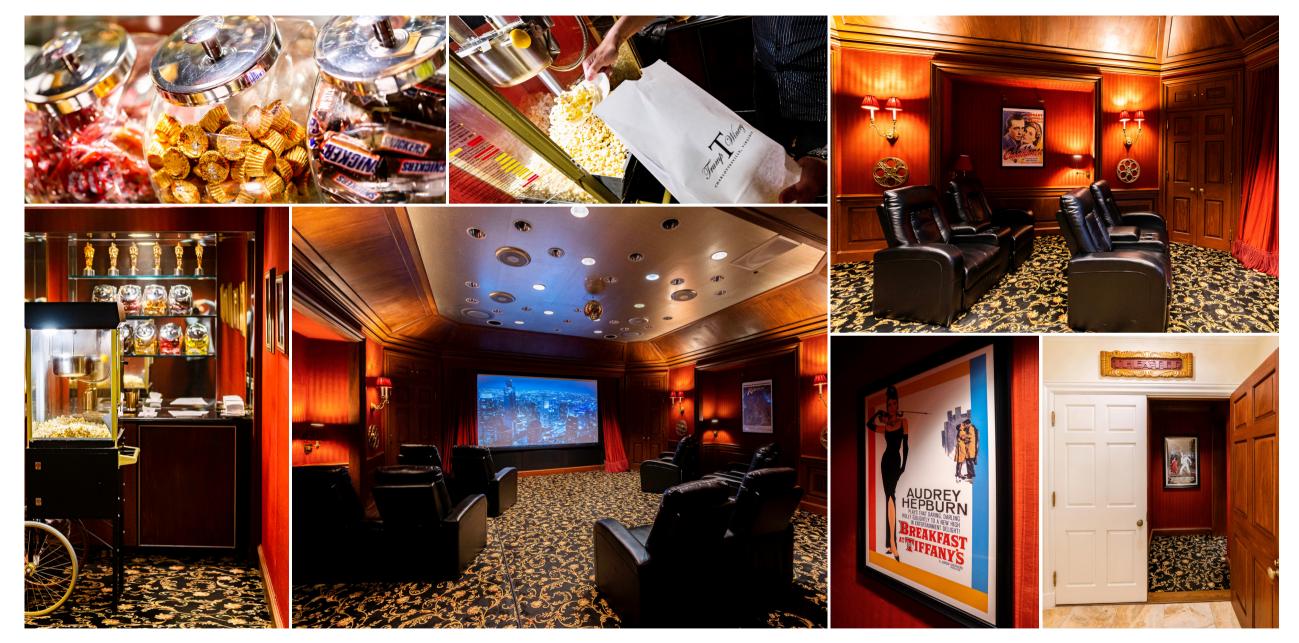

**ON-SITE HELIPAD** 

What to Expect

Estate Pool

Complimentary bikes

Running trails

Movie theatre

Massages (book in advance)

Fitness center

Living Room

Gallery, Card Room, & South Parlor

Movie Theatre

Fitness, Dry Sauna, Hot Tub, & Pool

Gardens & Fountain

Deluxe Junior Suite: Washington

Deluxe Estate Rooms: William & Mary, Madison & Monroe

Grand Deluxe Suite: Jefferson