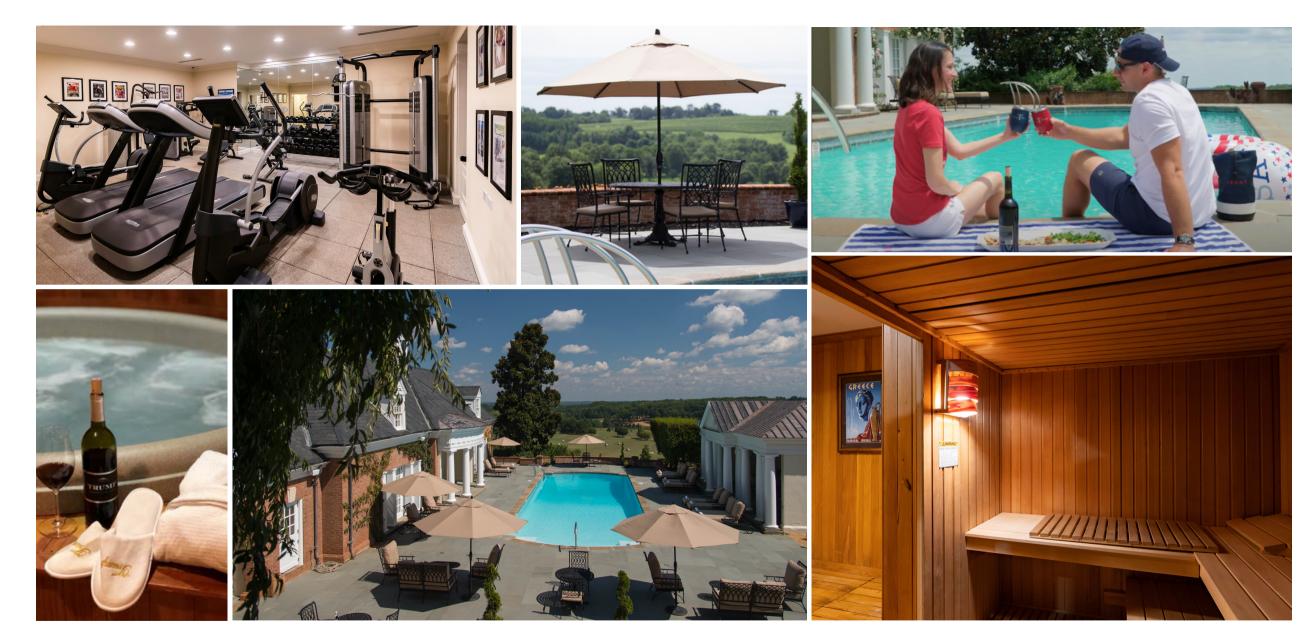

**ON-SITE HELIPAD** 

What to Expect

Estate Pool

Complimentary bikes

Running trails

Movie theatre

Massages (book in advance)

Fitness center

Sauna & Hot tub

Billiards

Bocce & Croquet

Fishing ponds

Hiking trails

Wine & Beer tasting

On-site Fun for All

Dining Room

Living Room

Gallery, Card Room, & South Parlor

Movie Theatre

Fitness, Dry Sauna, Hot Tub, & Pool

Gardens & Fountain

Deluxe Junior Suite: Washington

Deluxe Estate Rooms: William & Mary, Madison & Monroe

Grand Deluxe Suite: Jefferson