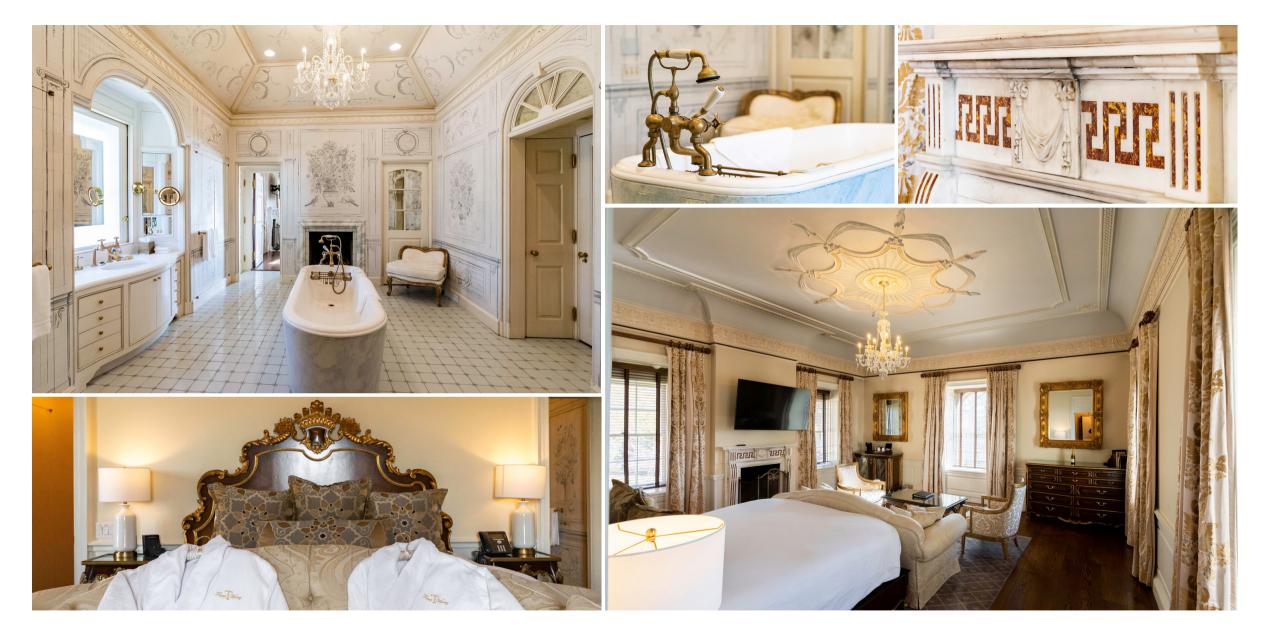

Living Room

Gallery, Card Room, & South Parlor

Movie Theatre

Fitness, Dry Sauna, Hot Tub, & Pool

Gardens & Fountain

Deluxe Junior Suite: Washington

Deluxe Estate Rooms: William & Mary, Madison & Monroe

Grand Deluxe Suite: Jefferson