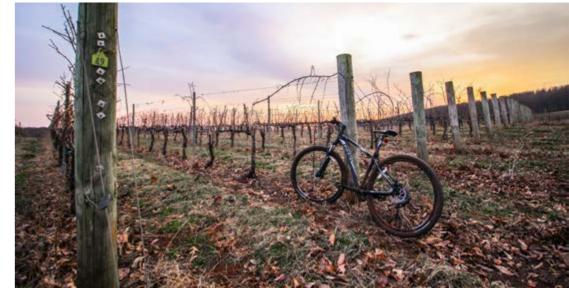

- 1 Pippin Hill Farm and Winery
  - 2 Wisdom Oak Winery
    - 3 Thatch Winery
  - 4 Michael Shaps Wineworks
    - Mount Ida Reserve

- 6 Blenheim Vineyards
  - 7 Trump Winery
- 8 Gabriele Rausse Winery
  - Jefferson Vineyards

#### MONTICELLO WINE TRAIL

Virginia's first and most premier wine region with over 35 wineries in a 25 mile radius of Charlottesville. With nearby Trump Winery and eight other world-class wineries within a ten mile radius, there is no better place to experience the quintessential Monticello Wine Trail experience.