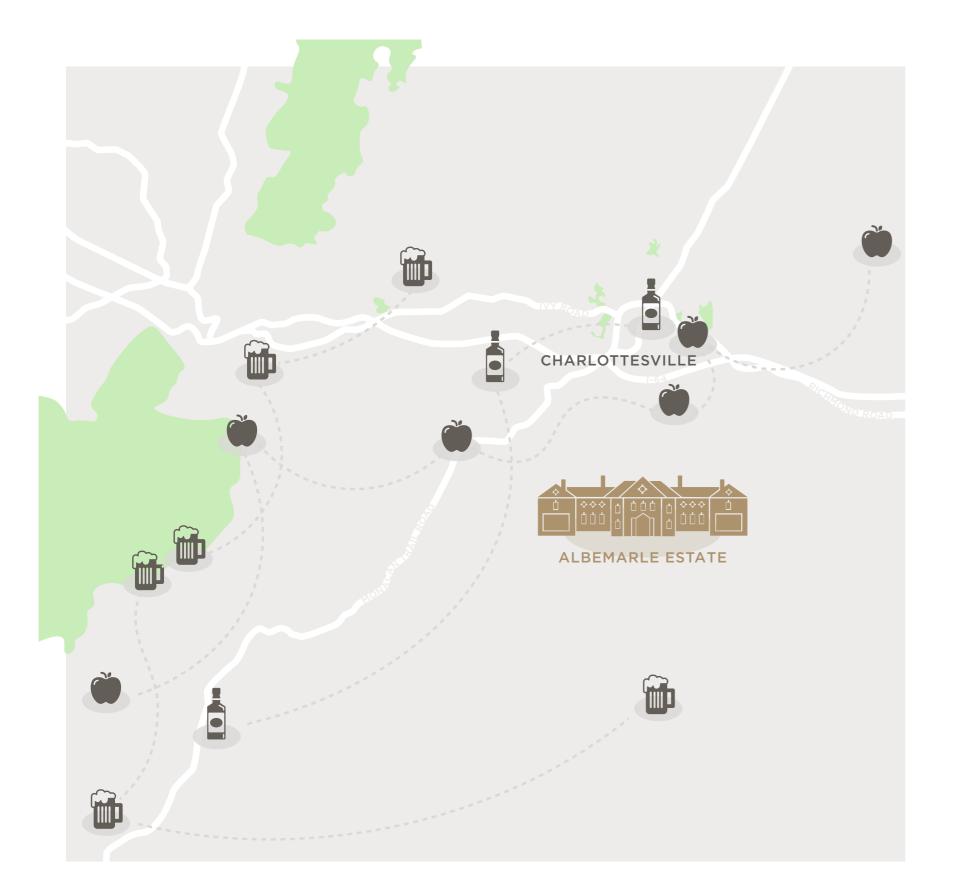

- 1 Pippin Hill Farm and Winery
  - 2 Wisdom Oak Winery
    - 3 Thatch Winery
  - 4 Michael Shaps Wineworks
    - Mount Ida Reserve

- 6 Blenheim Vineyards
  - 7 Trump Winery
- 8 Gabriele Rausse Winery
  - Jefferson Vineyards

#### MONTICELLO WINE TRAIL

Virginia's first and most premier wine region with over 35 wineries in a 25 mile radius of Charlottesville. With nearby Trump Winery and eight other world-class wineries within a ten mile radius, there is no better place to experience the quintessential Monticello Wine Trail experience.

#### TRUMP WINERY

Rated America's Best Blanc de Blanc, winner of numerous national and international gold medals, best-in-class designations, 90 points from Wine Spectator, 91 points from Wine Enthusiast and James Suckling, and 94 points from Steve Spurrier.

## Experience the Brew Ridge Trail

The Brew Ridge Trail is a self-guided tour featuring five of the nation's best craft breweries. With everything from lagers to stouts and the gorgeous sights and sounds of the surrounding Blue Ridge Mountains – there's truly something for everyone.

**LEARN MORE** 

Cider was a colonial beverage enjoyed not only by forefathers such as Thomas
Jefferson, John Adams and George Washington, but also by the common farmer, lawyer,
butcher and soldier. The tradition continues today, with Virginia as currently the
sixth-largest apple producing state by acreage in the United States. Visit one of the ten
plus cideries in the area.

# The Birthplace of American Distilled Spirits

Visit Virginia's distilleries, meet the spirits' caretakers, the craftsmen and women who are eager to welcome you with warm hospitality, while sharing anecdotes behind every barrel of Virginia whiskey, behind each bottle of Virginia gin, behind every glass of Virginia brandy and more. Visit three of Virginia's distilleries in the Charlottesville area: Vitae Spirits, Ragged Branch Distillery, and Virginia Distillery Company.