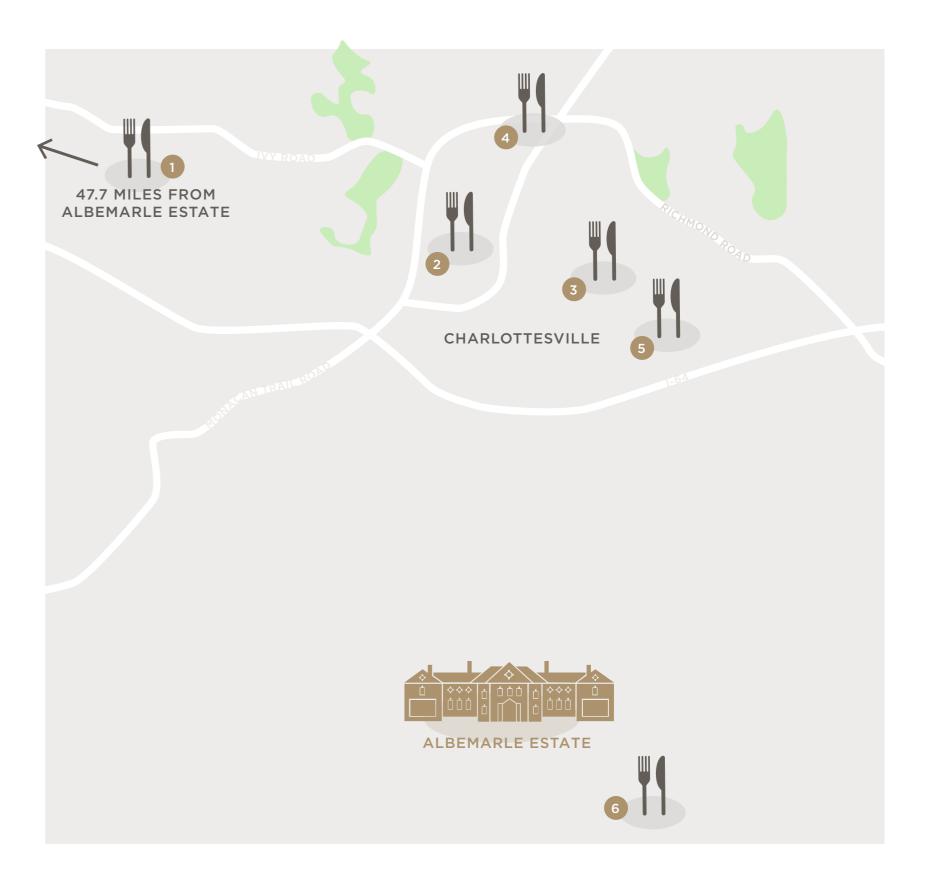

## Outdoors

- *James River* rafting & kayaking | 35 minute drive
- 2 Blue Ridge Parkway
  hiking & rock climbing | 45 minute drive
- 3 Central Virginia Sporting Clays clay shooting | 35 minute drive
- 4 Wintergreen
  downhill skiing, hiking, mountain biking
  50 minute drive
  - 5 Walnut Creek Park swimming, camping, disc golf 25 minute drive

# Golf

- 6 Old Trail
  35 minute drive
- Birdwood25 minute drive
- 8 Spring Creek
  35 minute drive

Outdoor Recreation

- Monticello10 minute drive
- 2 *Highland* 8 minute drive

*Montpelier* 50 minute drive

- 3 *Michie Tavern* 12 minute drive
- 4 Lewis and Clark Exploratory Center 25 minute drive
- Walking Tours of Historic Charlottesville (Spring Fall)

  20 minute drive
  - 6 *UVA Rotunda* 20 minute drive