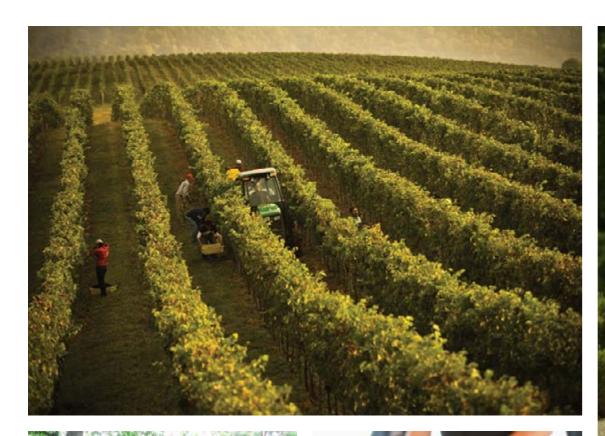

#### MONTICELLO WINE TRAIL

Virginia's first and most premier wine region with over 35 wineries in a 25 mile radius of Charlottesville. With nearby Trump Winery and eight other world-class wineries within a ten mile radius, there is no better place to experience the quintessential Monticello Wine Trail experience.