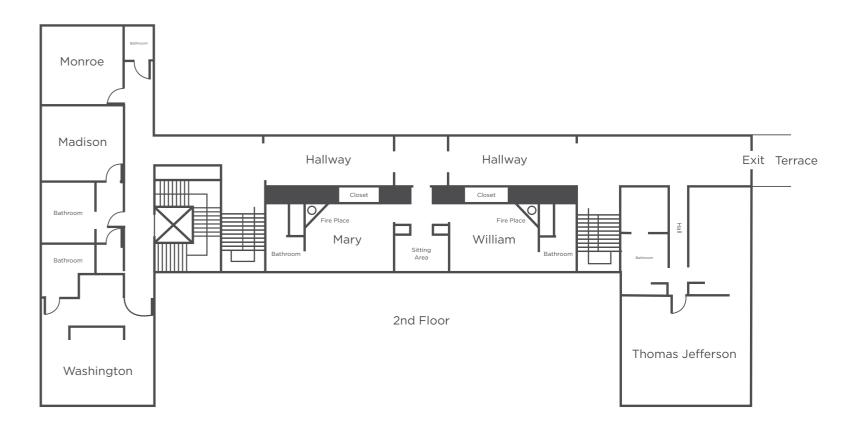

**ON-SITE HELIPAD** 

Getting Here

Estate Pool

Complimentary bikes

Running trails

Movie theatre

Massages (book in advance)

Billiards

Bocce & Croquet

Wine & Beer tasting

Fitness, Dry Sauna, Hot Tub, & Pool

Estate Guest Rooms

Grand Deluxe Suite: Jefferson

2nd Floor

Pool House

Pool House Guest Rooms