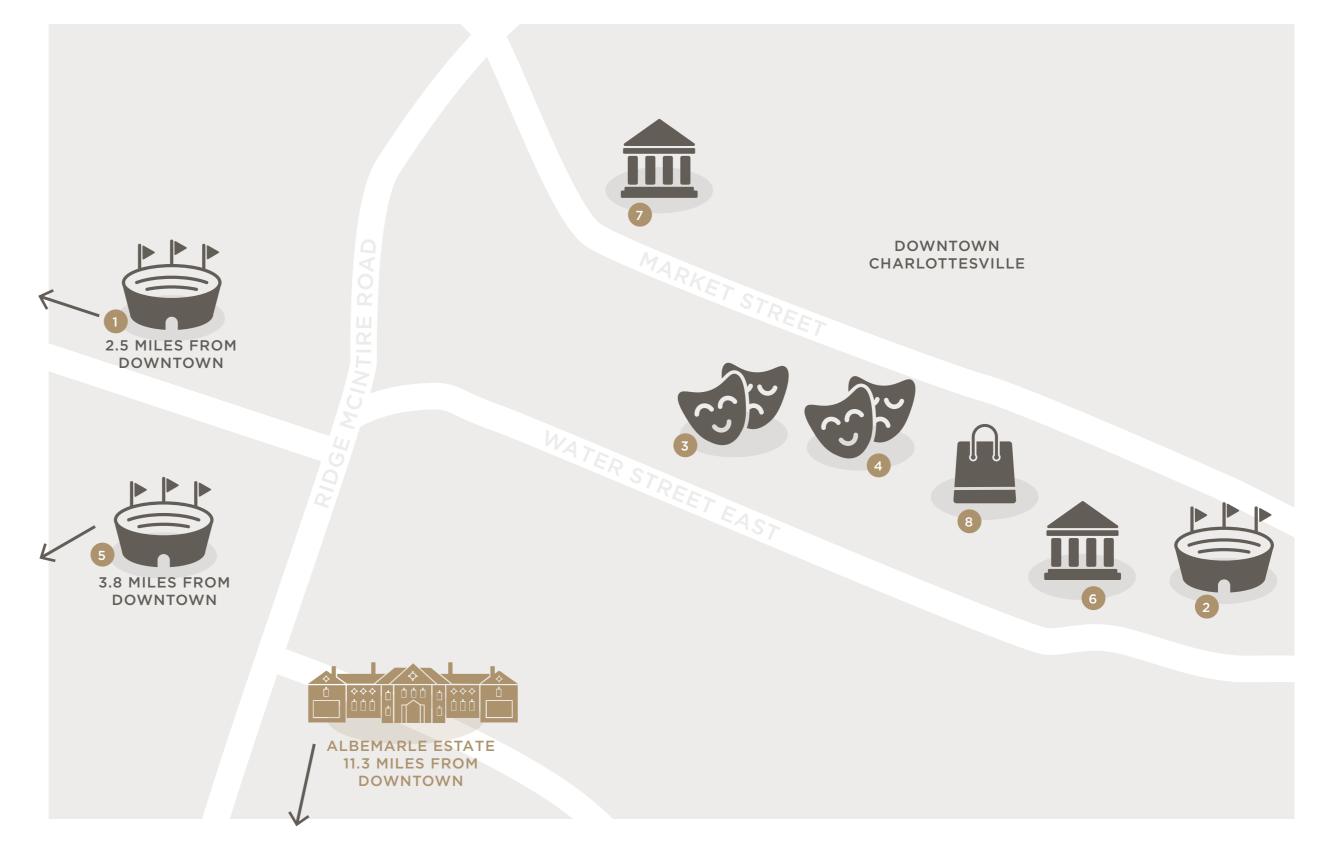

#### Entertainment

- 1 John Paul Jones Arena
  - 2 Sprint Pavilion
  - 3 Jefferson Theater
- 4 Paramount Theater
  - 5 Scott Stadium

#### Museums

- 6 Discovery Museum
- 7 McGuffey Art Center

# Shopping

8 *Historic Downtown Mall* Galleries, shops, restaurants

Arts, Entertainment, & Shopping