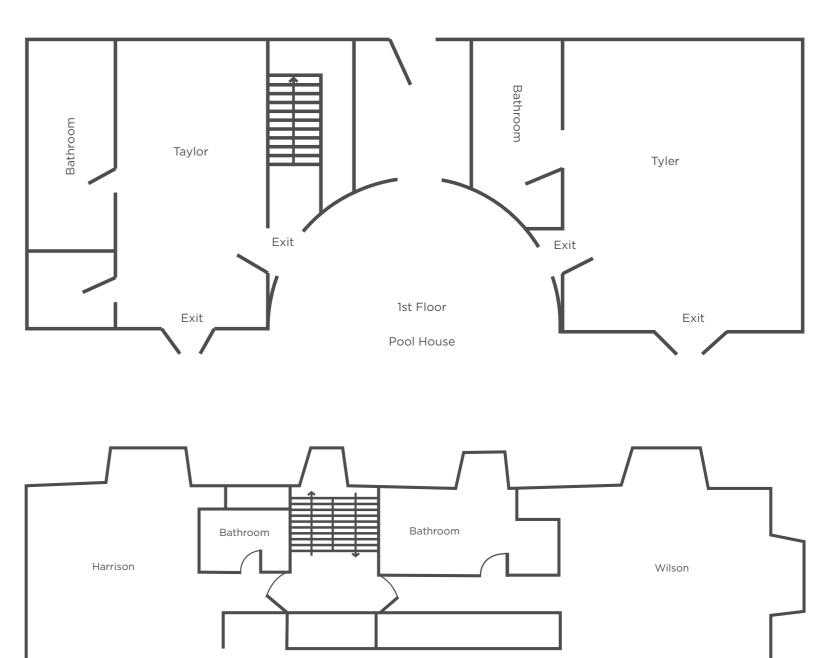

Bocce & Croquet

Wine & Beer tasting

Fitness, Dry Sauna, Hot Tub, & Pool

Estate Guest Rooms

Grand Deluxe Suite: Jefferson

2nd Floor

Pool House

Pool House Guest Rooms