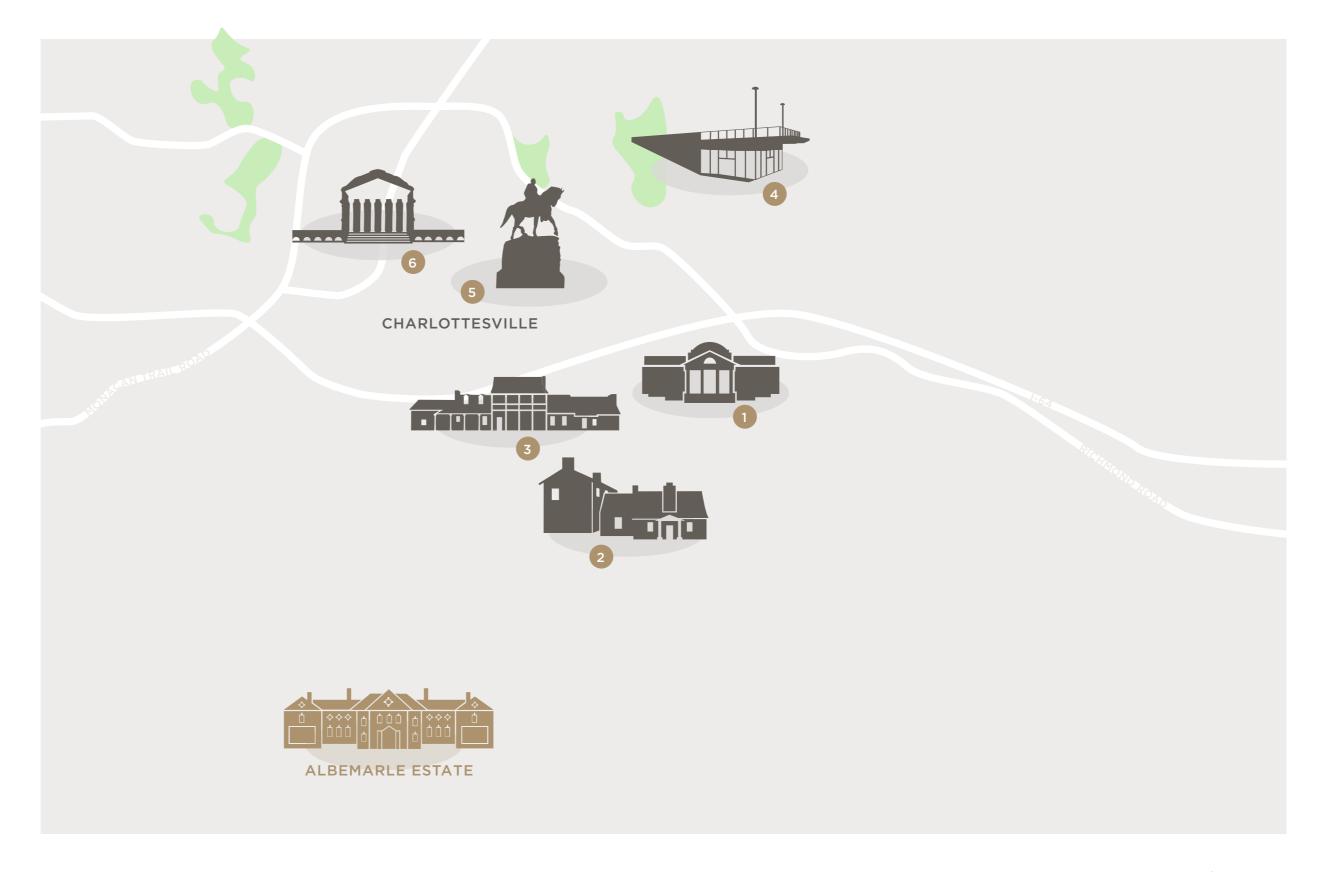

# Golf

- 6 Old Trail
  35 minute drive
- Birdwood25 minute drive
- 8 Spring Creek
  35 minute drive

Outdoor Recreation

- Monticello10 minute drive
- 2 *Highland* 8 minute drive

*Montpelier* 50 minute drive

- 3 *Michie Tavern* 12 minute drive
- 4 Lewis and Clark Exploratory Center 25 minute drive
- Walking Tours of Historic Charlottesville (Spring Fall)

  20 minute drive
  - 6 *UVA Rotunda* 20 minute drive