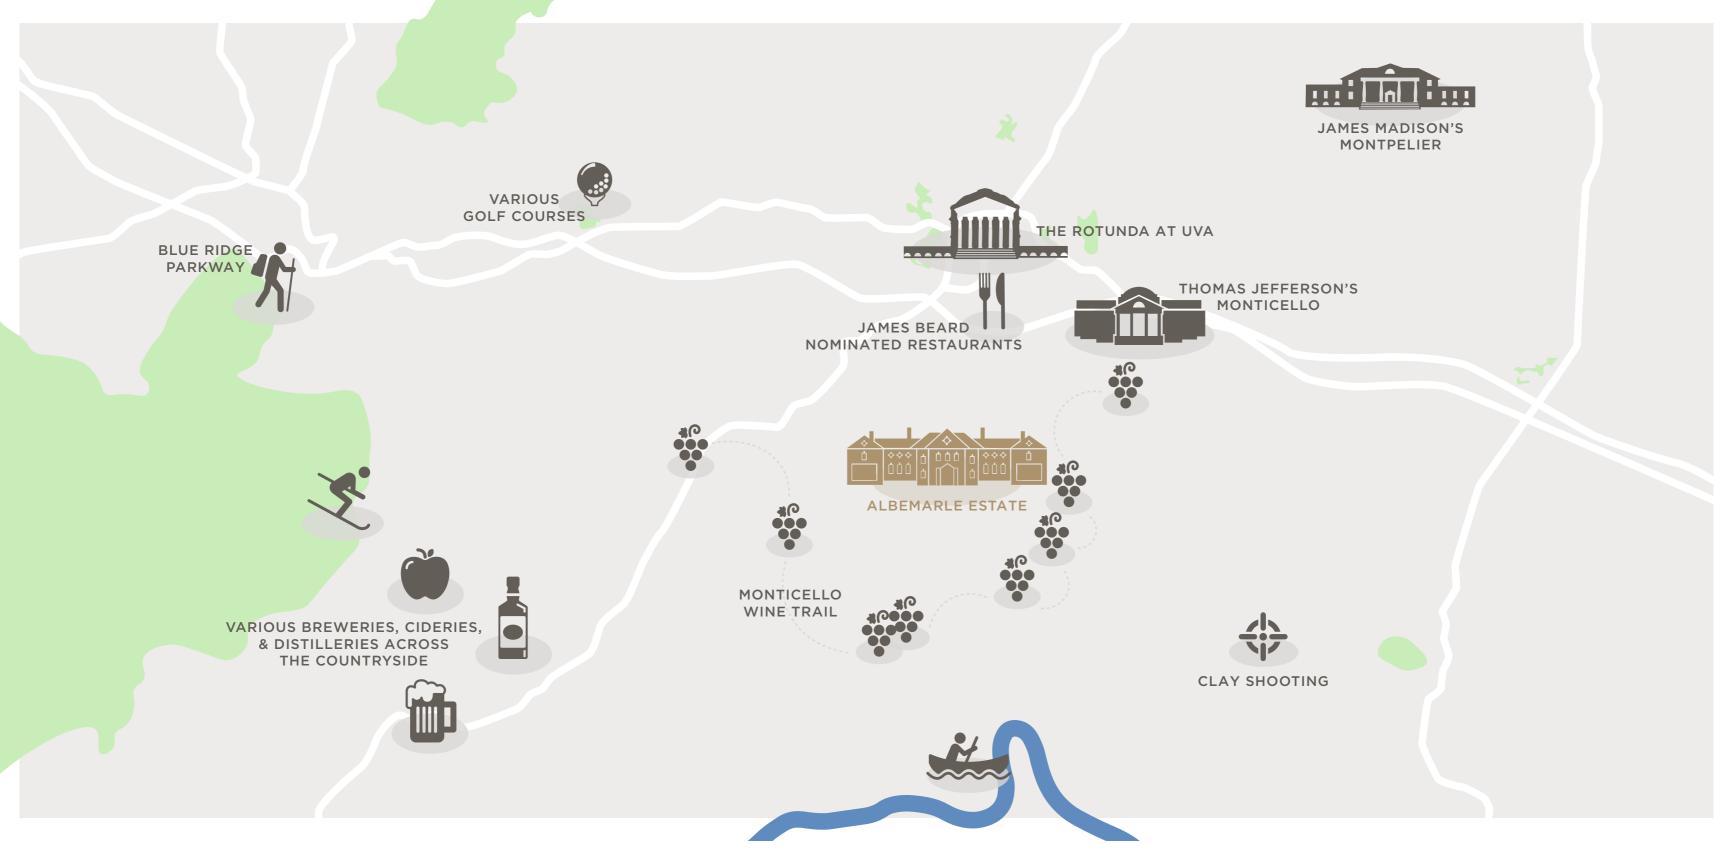

## Outdoors

- *James River* rafting & kayaking | 35 minute drive
- 2 Blue Ridge Parkway
  hiking & rock climbing | 45 minute drive
- 3 Central Virginia Sporting Clays clay shooting | 35 minute drive
- 4 Wintergreen
  downhill skiing, hiking, mountain biking
  50 minute drive
  - 5 Walnut Creek Park swimming, camping, disc golf 25 minute drive

# Golf

- 6 Old Trail
  35 minute drive
- Birdwood25 minute drive
- 8 Spring Creek
  35 minute drive

Outdoor Recreation

- Monticello10 minute drive
- 2 *Highland* 8 minute drive

*Montpelier* 50 minute drive

- 3 *Michie Tavern* 12 minute drive
- 4 Lewis and Clark Exploratory Center 25 minute drive
- Walking Tours of Historic Charlottesville (Spring Fall)

  20 minute drive
  - 6 *UVA Rotunda* 20 minute drive

#### Entertainment

- 1 John Paul Jones Arena
  - 2 Sprint Pavilion
  - 3 Jefferson Theater
- 4 Paramount Theater
  - 5 Scott Stadium

#### Museums

- 6 Discovery Museum
- 7 McGuffey Art Center

#### Festivals

Virginia Film festival
Virginia Festival of the book
Taste of Monticello wine festival
TomTom Festival
Beer festivals & more

# Shopping

8 *Historic Downtown Mall* Galleries, shops, restaurants

Arts, Entertainment, & Shopping