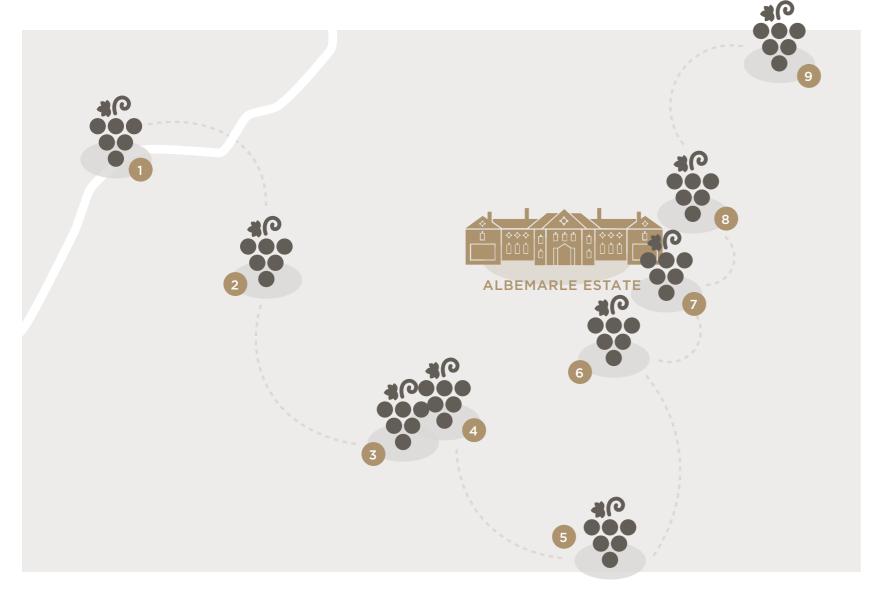

- 1 Pippin Hill Farm and Winery
  - 2 Wisdom Oak Winery
    - 3 Thatch Winery
  - 4 Michael Shaps Wineworks
    - Mount Ida Reserve

- 6 Blenheim Vineyards
  - 7 Trump Winery
- 8 Gabriele Rausse Winery
  - Jefferson Vineyards

#### MONTICELLO WINE TRAIL

Virginia's first and most premier wine region with over 35 wineries in a 25 mile radius of Charlottesville. With nearby Trump Winery and eight other world-class wineries within a ten mile radius, there is no better place to experience the quintessential Monticello Wine Trail experience.